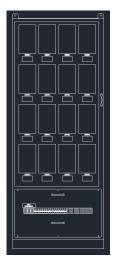

Part No -RMP-C Enslosure 950Wx2020Hx250D Ingress Protection: IP40 20 Single Phase 12 Three Phase

(07) 5597 1102

l www.dsdau.com.au