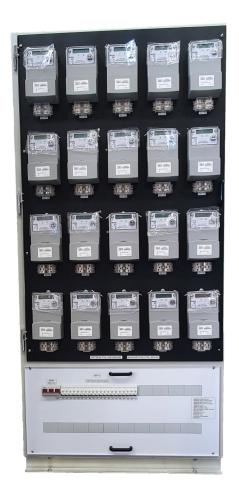

## RISER METERING PANELS

The custom meter panel that's perfect for a range of applications. Suitable for a supply authority and embeded network metering applications.

This innovative solution is suitable for multi-tenancy installations up to 80A per tentant and it comes with removable lift off escutcheon. Depending on the site, it can be wall mounted or floor mounted using a channel plinth.

## **Seriously Feature Packed!**

- Heavy-duty and built to last. Enclosure manufactured from non-flammable zinc anneal steel.
- Hinged type X Panel AS1795
- Complete with Cable Tray and Gear Pan
- Ingress Protection IP40. Suitable for indoor cupboards.
- Internal Degree of Protection IP2X
- Plinth Mounted
- Rated up to 250A
- Powdered coated grey finish RAL 7035 or Orange X15.
- Hinged Meter Panel Or Removable Lift Off Escutcheon with Handles
- Supplied wired 100% complete or supplied empty
- Compliant to AS/NZ61439.1/2

Part No -RMP-C Enslosure 950Wx2020Hx250D Ingress Protection: IP40 20 Single Phase 12 Three Phase

(07) 5597 1102

l www.dsdau.com.au