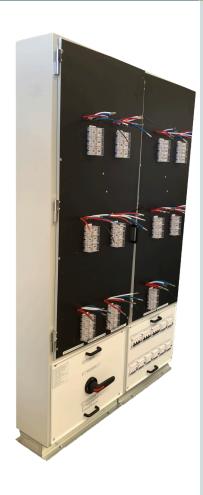

All our custom meter panels are designed in compliance with AS/ NZS3000, AS/NZS 61439, AS/NZS 3439.1 and follow all relevant service installation rules per state.

Riser Metering Panels are available in 3 sizes to suit your project.

## **Product Range & Guide**

Part No -RMP-A Enslosure 650Wx2020Hx250D Ingress Protection: IP40 12 Single Phase 6 Three Phase

Part No -RMP-B Enslosure 800Wx2020Hx250D Ingress Protection: IP40 16 Single Phase 9 Three Phase