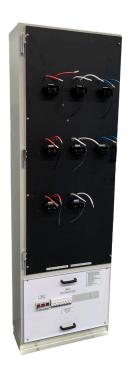

All our custom meter panels are designed in compliance with AS/ NZS3000, AS/NZS 61439, AS/NZS 3439.1 and follow all relevant service installation rules per state.

Riser Metering Panels are available in 3 sizes to suit your project.

## **Product Range & Guide**

Part No -RMP-A Enslosure 650Wx2020Hx250D Ingress Protection: IP40 12 Single Phase 6 Three Phase

Part No -RMP-B Enslosure 800Wx2020Hx250D Ingress Protection: IP40 16 Single Phase 9 Three Phase