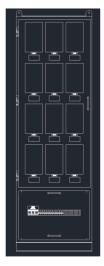

## **Product Range & Guide**

Part No -RMP-A Enslosure 650Wx2020Hx250D Ingress Protection: IP40 12 Single Phase 6 Three Phase

Part No -RMP-B Enslosure 800Wx2020Hx250D Ingress Protection: IP40 16 Single Phase 9 Three Phase