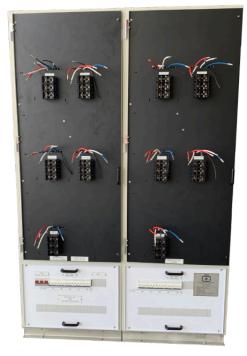

All our custom meter panels are designed in compliance with AS/ NZS3000, AS/NZS 61439, AS/NZS 3439.1 and follow all relevant service installation rules per state.

Riser Metering Panels are available in 3 sizes to suit your project.

## **Product Range & Guide**

Part No -RMP-A Enslosure 650Wx2020Hx250D Ingress Protection: IP40 12 Single Phase 6 Three Phase

Part No -RMP-B Enslosure 800Wx2020Hx250D Ingress Protection: IP40 16 Single Phase 9 Three Phase