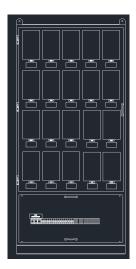

Part No -RMP-C Enslosure 950Wx2020Hx250D Ingress Protection: IP40 20 Single Phase 12 Three Phase

(07) 5597 1102

l www.dsdau.com.au