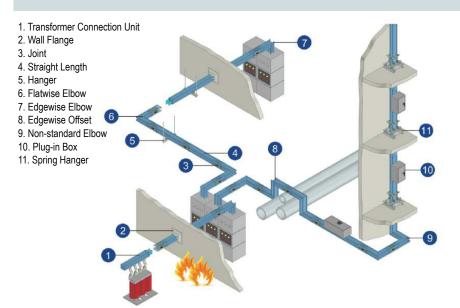

Our team has extensive experience in busduct design and supply, this allows us to provide a total busduct solution from designing the system to testing and commissioning as a total solution provider we are able to offer:

- Complete Busduct distribution system designs.
- Value engineering studies.
- Able to solve complex logistics and scheduled site deliveries.
- Technical and financial optimisation.
- 3D Shop drawings.
- Site supervision and assistance.
- Revit architectural export to CAD and overlay.
- Systems available for all applications.
- Installation and retrofitting solutions.