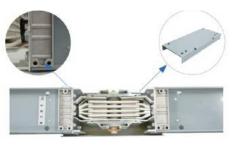

Constructed with two-piece aluminium housing, LV breaks the barrier of weight as one of the lightest system in the business and offers maximum flexibility. The full aluminium alloy housing with low magnetic flux to avoid hysteresis loss on the distribution system.

## **Seriously Feature Packed!**

- Compact Design.
- Easy to install Lightweight Aluminium Housing.
- Single Bolt Design for easy installation.
- Double headed "break off" joint bolt.
- Error Proof Design to prevent potential damage to
- the conductor.
- The plug-in busway has a flexible design with optional plug-in outlets on both sides.
- Conforming to IEC 61439-6.
- Australian Certificate of suitability CS10570N.
- Local Support for Design and Installation.