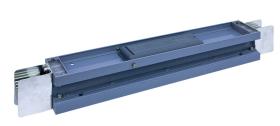

## **BUSDUCT**

LV Series busway system is a reliable and efficient electrical distribution system with sandwich type construction. It is a safe and robust power distribution system with high electrical efficiency, low voltage drop and high mechanical strength.

Constructed with two-piece aluminium housing, LV breaks the barrier of weight as one of the lightest system in the business and offers maximum flexibility. The full aluminium alloy housing with low magnetic flux to avoid hysteresis loss on the distribution system.

LV series busway is insulated with polyester film and epoxy insulation is available as an option. LV series busway system is an ideal choice for various applications including residential, commercial and industrial electrical distribution. From every aspect: performance, flexibility, quality and customer value, LV series is a superior choice for your next installation.