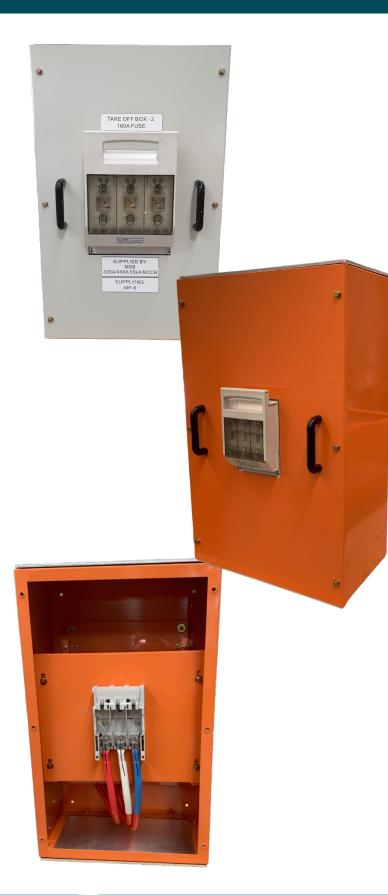

## TAKE OFF BOXES

Riser Cable Take Off Boxes suitable for connection of rising mains cables to metering panels. Also commonly known as Tee Off Box

Featuring removable covers for greater accessibility, the Tee-Off enclosure is suitable for multi-story buildings. Providing an easy fused tee-off point for bigger cables where required, the Tee-Off enclosures are capable of housing current limiting fuse from 63A to 250A.

Also commonly known as Tee Off Box. Suitable with MCB & MCCB protection. We use only the best brand of circuit breakers to discriminate with upstream protection devices.

## **Seriously Feature Packed!**

- 1.5mm Zinc annealed steel
- Powder coated for a durable finish (RAL 7032/Grey) or (RAL2000/Electric Orange)
- 160A/250A in stock
- Split gland plates top and bottom
- Lift off plate for easy connection

## **Product Range & Guide**

Part No - TB-160 800A Rating Din disconnect Fuses 63-160A Ingress Protection: IP40 Part No - TB-250 800A Rating Din disconnect Fuses 100-250A Ingress Protection: IP40

(07) 5597 1102
sales@dsdau.com.au